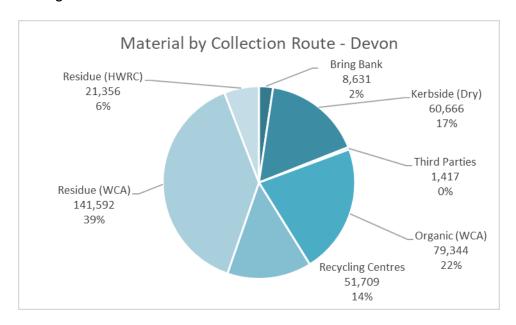

Table 4 illustrates the material collection route for household waste in Devon which shows that 80% of the waste collected in 2020/21 arose through WCA schemes. Overall, organic waste (98,930 tonnes) accounts for 49% of all waste recycled through Devon's WCAs and HWRCs combined.

Table 4 – Material by Collection Route (Devon)

A reduction in third party tonnage (-18%), includes a 48% reduction in third party reuse. This relates to problems faced by the DASWC Reuse Credit Scheme (RCS) where Covid restrictions impacted on the various reuse projects through ongoing closures. To ensure that groups are supported through this difficult time and recognising that 2021-22 is the final scheme year for the RCS, DASWC Members have approved the carry-forward of unspent budget from 2020-21. From 2022/23, RCS groups will no longer be supported by DASWC or reporting their data, so the Reuse tonnage presented to DASWC will reflect HWRC reuse sales only. Third party community composting groups increased their site throughput last year (+139 tonnes), in part due to the diversion of waste from LA services resulting from organic service disruption.