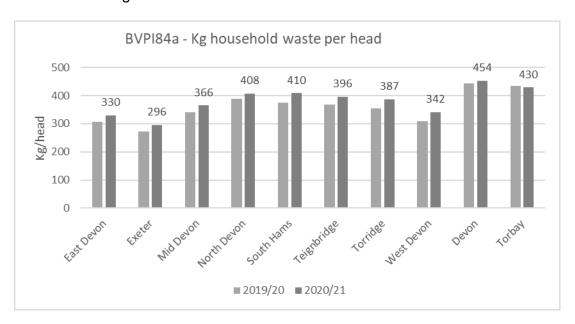

BVPI84a is a historic performance metric which monitors kilogrammes of household waste generated per head. This indicator is an essential component of performance monitoring because the recycling rate alone does not directly indicate the impact of effective waste prevention or waste reduction policies, such as reduced frequency or capacity of containers. Table 3 illustrates BVPI84a performance for DASWC authorities using DASWC data.

Table 3 – BVPI84a – Kg Household waste per head (DASWC)

Apart from Torbay, all Devon authorities collected more waste per head compared to 2019/20. Torridge and South Hams collected 34kg/head more than the previous year, closely followed by West Devon at 32kg/head.

Devon's highest performer for BVPI84a is Exeter, and whilst the authority does provide a subscription based chargeable garden waste collection service, it collects the least amount of organic waste at 27kg per head. This compares to South Hams at 131kg/organic/head and traditionally high performing (BVPI84a) East Devon at 86kg/organic/head. BVPI84a includes all household waste but this organic range illustrates the significant contribution that it can make to overall performance. For East Devon, the introduction of a garden waste collection service impacted on the authority's long record of low waste arisings.