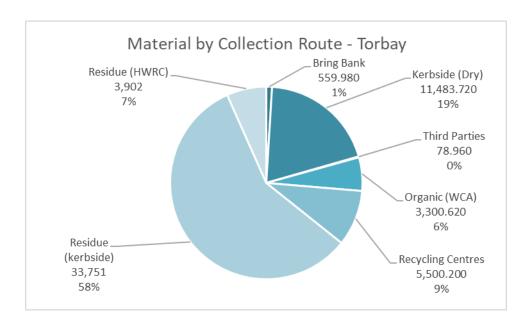

Table 5 illustrates the material collection route in Torbay where organic waste accounts for significantly less material overall at 6,100 tonnes for combined kerbside and HWRC recovery. This equates to 29% of total recycling performance.

<u>Table 5 – Material by Collection Route (Torbay)</u>

Table 6 provides a material breakdown for the main recycling streams collected by Devon's WCAs.

Organic waste accounts for over half (54%) of all waste recovered for recycling by WCAs, followed by paper and card (19%) and glass (18%). Whilst paper & card overall reduced by 0.5% (-161t) in 2020/21, kerbside paper & card alone increased by 0.5%. This waste shift may reflect increases in home deliveries. However, with consumer spending down and a reduction in newsprint; bring-bank and third-party paper and card reduced by 80% and 12% respectively resulting in the overall reduction for that stream.