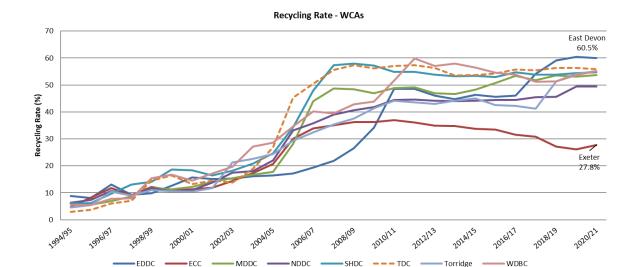

#### 3. Waste Performance Statistics 2020/21

In 2020/21, the average recycling rate for Devon's WCAs was 51.5%, a 0.5% increase on the previous year. This progress reflects ongoing and gradual improvements to waste services and performance by WCAs. However, since 2010 the rate of average growth has slowed with table 1 illustrating the NI192 journey for individual WCAs since 1994. At this point 'Devon's' recycling performance was 11.2% but this included Torbay and Plymouth prior to unitary status awarded in 1998 following Local Government reforms.

Table 1 – Recycling Rates (WCAs) since 1994

In 2005, the step-change in performance noted was principally due to the 'Devon Composting Partnership' which attracted Defra funding of £5.6 million to significantly improve organic waste collections for residents of partner authorities. Since 2010 performance has stabilised for many authorities with the variance between Devon's highest performer East Devon (60.5%) and lowest, Exeter City (27.8%) a reflection of a combination of challenges faced by urban authorities, including organic waste collection policies.

However, despite stabilising recycling rates, Devon's high performing authorities continue to invest in waste services and communications. East Devon now provides one of the most comprehensive waste collection services in England whilst encouraging high levels of participation through award winning communications and pioneering residual waste policies. East Devon adheres to the DASWC 'Aligned Option', and Defra's 'Consistency in Household and Business Recycling in England' proposals and is therefore a successful model for other authorities to replicate.